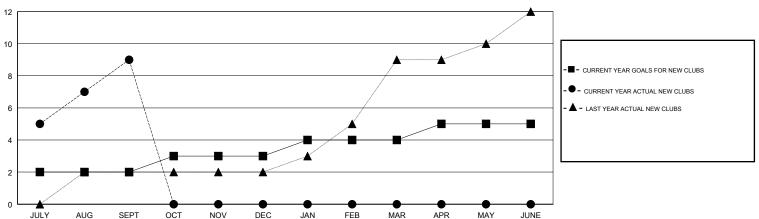

#### GOALS AND ACTUAL NEW CLUBS CUMULATIVE

## LOCATION INDIA

**GMT CA** 

| Clubs                 |               |           |               | Members               |                           |                         |                                              |
|-----------------------|---------------|-----------|---------------|-----------------------|---------------------------|-------------------------|----------------------------------------------|
| RESULTS FOR 2017-2018 |               |           |               | RESULTS FOR 2017-2018 |                           |                         |                                              |
| QUARTER               | NEW CLUB GOAL | NEW CLUBS | DROPPED CLUBS | QUARTER               | MEMBER GROWTH NET<br>GOAL | MEMBER GROWTH<br>ACTUAL | DROPPED MEMBERS ACTUAL (including transfers) |
| JULY/AUG/SEPT         | 2             | 9         | 0             | JULY/AUG/SEPT         | 60                        | 213                     | 176                                          |
| OCT/NOV/DEC           | 1             | 0         | 0             | OCT/NOV/DEC           | 67                        | 0                       | 0                                            |
| JAN/FEB/MAR           | 1             | 0         | 0             | JAN/FEB/MAR           | 22                        | 0                       | 0                                            |
| APR/MAY/JUNE          | 1             | 0         | 0             | APR/MAY/JUNE          | 64                        | 0                       | 0                                            |