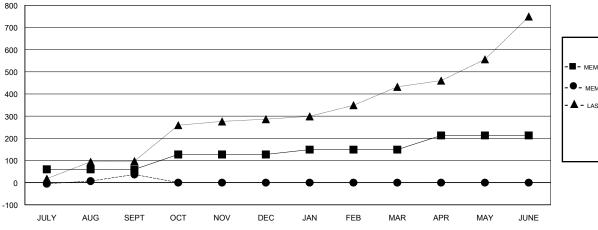

#### GOALS AND ACTUAL MEMBERS CUMULATIVE

| -■- MEMBER GROWTH NET GOAL        |  |
|-----------------------------------|--|
| - ● - MEMBER GROWTH ACTUAL        |  |
| - ▲ - LAST YEAR MEMBERSHIP ACTUAL |  |
|                                   |  |
|                                   |  |
|                                   |  |

## LOCATION INDIA

**GMT CA** 

| Clubs                 |               |           |               | Members               |                           |                         |                                              |
|-----------------------|---------------|-----------|---------------|-----------------------|---------------------------|-------------------------|----------------------------------------------|
| RESULTS FOR 2017-2018 |               |           |               | RESULTS FOR 2017-2018 |                           |                         |                                              |
| QUARTER               | NEW CLUB GOAL | NEW CLUBS | DROPPED CLUBS | QUARTER               | MEMBER GROWTH NET<br>GOAL | MEMBER GROWTH<br>ACTUAL | DROPPED MEMBERS ACTUAL (including transfers) |
| JULY/AUG/SEPT         | 2             | 9         | 0             | JULY/AUG/SEPT         | 60                        | 213                     | 176                                          |
| OCT/NOV/DEC           | 1             | 0         | 0             | OCT/NOV/DEC           | 67                        | 0                       | 0                                            |
| JAN/FEB/MAR           | 1             | 0         | 0             | JAN/FEB/MAR           | 22                        | 0                       | 0                                            |
| APR/MAY/JUNE          | 1             | 0         | 0             | APR/MAY/JUNE          | 64                        | 0                       | 0                                            |